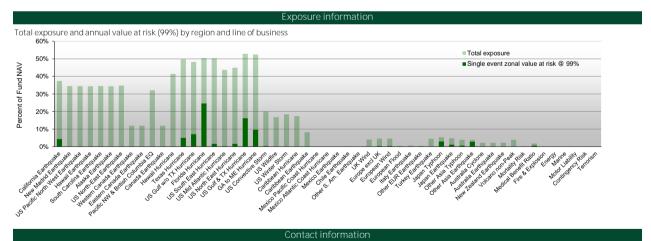

Solidum Event Linked Securities Fund Limited - SAC Fund 2

Classes A-1

February 28, 2025 Fund objective

The Solidum ELS Fund is an open-end fund registered in Bermuda. The Fund's objective is to achieve long term capital appreciation and low correlation to fixed income, equity and non-traditional investments. The Fund holds a diversified portfolio of insurance linked securities which can have the structural format of catastrophe bonds, notes and derivatives, industry loss warranties, sidecars, Investments. The runa mouse a uversince point of 0 insulance inneo securities winch can have the structura iornal of catastrophic bonds, notes and derivatives, industry loss warrantes, solecars, reinsurance contracts or other instruments transferring insurance event risk or genuine insurance underwriting risk. As the insurance event risks made evolves, new products may become available and the Fund may also invest in such products. The portfolio is actively managed in an attempt to achieve optimal returns in the context of the prevailing market environment. Leverage can be used in order to enhance investment returns, and active hedging may be employed to minimize downside risk. In addition to its functional currency USD, the Fund offers CHF, EUR and GBP share classes. The equity capital of the non-USD share classes is hedged to reduce FX effects. Institutional share classes are available for investments above defined thresholds.