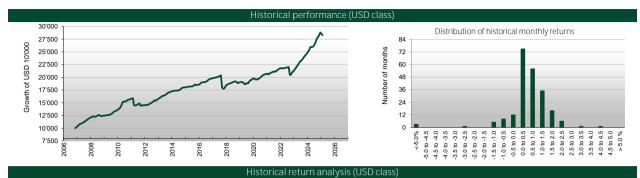

Solidum Event Linked Securities Fund Limited - SAC Fund 2

Classes A-1

February 28, 2025 Fund objective

The Solidum ELS Fund is an open-end fund registered in Bermuda. The Fund's objective is to achieve long term capital appreciation and low correlation to fixed income, equity and non-traditional investments. The Fund holds a diversified portfolio of insurance linked securities which can have the structural format of catastrophe bonds, notes and derivatives, industry loss warranties, sidecars, Investments. The runa mouse a uversince point of 0 insulance inneo securities winch can have the structura iornal of catastrophic bonds, notes and derivatives, industry loss warrantes, solecars, reinsurance contracts or other instruments transferring insurance event risk or genuine insurance underwriting risk. As the insurance event risks made evolves, new products may become available and the Fund may also invest in such products. The portfolio is actively managed in an attempt to achieve optimal returns in the context of the prevailing market environment. Leverage can be used in order to enhance investment returns, and active hedging may be employed to minimize downside risk. In addition to its functional currency USD, the Fund offers CHF, EUR and GBP share classes. The equity capital of the non-USD share classes is hedged to reduce FX effects. Institutional share classes are available for investments above defined thresholds.