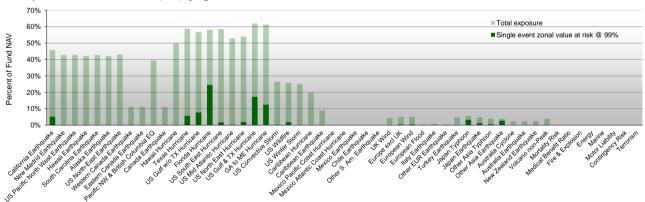

Total exposure and annual value at risk (99%) by region and line of business

Investment manager: Solidum Partners AG Mühlebachstrasse 70, 8008 Zürich, Switzerland

Maximum drawdown (since inception)

Longest recovery period