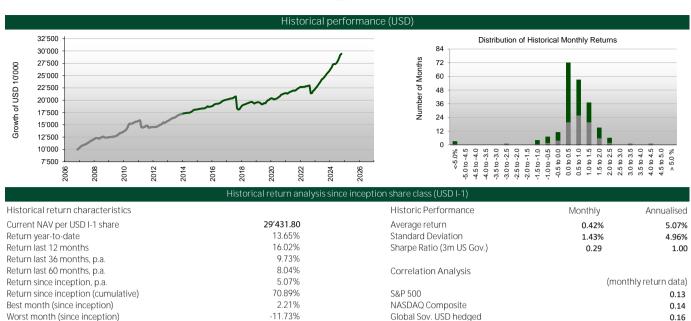

In addition to its functional currency USD, the Fund offers CHF, EUR and GBP share classes. The equity capital of the non-USD share classes is hedged to reduce FX effects.

Key information

| Fund name:                                                                                                                                                            | Solidum Event Linked Securities Fund Limited, SAC Fund 2                                                                                             |                                                                                                                                                       |                                                                                                                |                                                                                                                |                                                                                                                                                           |                                                                                                                                                                   |                                                                                                                            | Share classes                                                                                                                                                  |                                                                                                                                                         |                                                                                                                               |                                                                                                                        |                                                                                                           |                                                                                                                                                                 |                                                                                                                                                             |
|-----------------------------------------------------------------------------------------------------------------------------------------------------------------------|------------------------------------------------------------------------------------------------------------------------------------------------------|-------------------------------------------------------------------------------------------------------------------------------------------------------|----------------------------------------------------------------------------------------------------------------|----------------------------------------------------------------------------------------------------------------|-----------------------------------------------------------------------------------------------------------------------------------------------------------|-------------------------------------------------------------------------------------------------------------------------------------------------------------------|----------------------------------------------------------------------------------------------------------------------------|----------------------------------------------------------------------------------------------------------------------------------------------------------------|---------------------------------------------------------------------------------------------------------------------------------------------------------|-------------------------------------------------------------------------------------------------------------------------------|------------------------------------------------------------------------------------------------------------------------|-----------------------------------------------------------------------------------------------------------|-----------------------------------------------------------------------------------------------------------------------------------------------------------------|-------------------------------------------------------------------------------------------------------------------------------------------------------------|
| Strategy Focus Subscription Redemption Lockup Redemption notice Stepped redemption                                                                                    |                                                                                                                                                      | Insurance linked securities Cat bonds, reinsurance and retrocession Monthly Monthly none 95 days 25% each three months                                |                                                                                                                |                                                                                                                |                                                                                                                                                           |                                                                                                                                                                   |                                                                                                                            |                                                                                                                                                                | USD I-1                                                                                                                                                 |                                                                                                                               |                                                                                                                        |                                                                                                           | SLDEUI1 BH <equity> BMG827362192 January 1, 2014 29'431.80 12'500'000 1.00%</equity>                                                                            |                                                                                                                                                             |
| Leverage Domicile Fund Type Investment manager Administrator Custodian Auditor Valuation day Reporting Financial year-end Distribution Fund inception Performance fee |                                                                                                                                                      | possible<br>Bermuda<br>Open-end<br>Solidum P<br>Tromino F                                                                                             | segregated<br>eartners AG<br>inancial Ser<br>others Harrin<br>ung<br>f month                                   | d accounts c                                                                                                   | ompany                                                                                                                                                    |                                                                                                                                                                   |                                                                                                                            |                                                                                                                                                                | USD I-2                                                                                                                                                 | Current N.                                                                                                                    | s inception<br>AV<br>investment                                                                                        |                                                                                                           | Ju                                                                                                                                                              | 827362507<br>une 1, 2019<br>21'426.21<br>25'000'000<br>0.80%                                                                                                |
| renormance ree                                                                                                                                                        |                                                                                                                                                      | none                                                                                                                                                  |                                                                                                                |                                                                                                                | Н                                                                                                                                                         | istorical r                                                                                                                                                       | erforman                                                                                                                   | ice <sup>1</sup>                                                                                                                                               |                                                                                                                                                         |                                                                                                                               |                                                                                                                        |                                                                                                           |                                                                                                                                                                 |                                                                                                                                                             |
|                                                                                                                                                                       |                                                                                                                                                      |                                                                                                                                                       |                                                                                                                |                                                                                                                |                                                                                                                                                           | 1010110a1 p                                                                                                                                                       | , or rorman                                                                                                                | .00                                                                                                                                                            |                                                                                                                                                         |                                                                                                                               |                                                                                                                        |                                                                                                           |                                                                                                                                                                 |                                                                                                                                                             |
|                                                                                                                                                                       |                                                                                                                                                      |                                                                                                                                                       |                                                                                                                |                                                                                                                |                                                                                                                                                           |                                                                                                                                                                   |                                                                                                                            |                                                                                                                                                                |                                                                                                                                                         |                                                                                                                               |                                                                                                                        |                                                                                                           |                                                                                                                                                                 |                                                                                                                                                             |
| Callidora El C Escad                                                                                                                                                  | Year                                                                                                                                                 | Jan                                                                                                                                                   | Feb                                                                                                            | Mar                                                                                                            | Apr                                                                                                                                                       | May                                                                                                                                                               | Jun                                                                                                                        | Jul                                                                                                                                                            | Aug                                                                                                                                                     | Sep                                                                                                                           | Oct                                                                                                                    | Nov                                                                                                       | Dec                                                                                                                                                             | Year                                                                                                                                                        |
| Solidum ELS Fund                                                                                                                                                      | 2024                                                                                                                                                 | 1.58%                                                                                                                                                 | 1.27%                                                                                                          | 2.21%                                                                                                          | 0.51%                                                                                                                                                     | -0.14%                                                                                                                                                            | 0.81%                                                                                                                      | 1.39%                                                                                                                                                          | 1.95%                                                                                                                                                   | 2.44%                                                                                                                         | 0.88%                                                                                                                  |                                                                                                           |                                                                                                                                                                 | 13.65%                                                                                                                                                      |
| SAC Fund 2                                                                                                                                                            | 2024<br>2023                                                                                                                                         | 1.58%<br>1.58%                                                                                                                                        | 1.27%<br>1.24%                                                                                                 | 2.21%<br>1.64%                                                                                                 | 0.51%<br>1.49%                                                                                                                                            | -0.14%<br>1.55%                                                                                                                                                   | 0.81%<br>1.80%                                                                                                             | 1.39%<br>0.67%                                                                                                                                                 | 1.95%<br>1.17%                                                                                                                                          | 2.44%<br>1.28%                                                                                                                | 0.88%<br>1.49%                                                                                                         | 1.05%                                                                                                     | 1.02%                                                                                                                                                           | 13.65%<br>17.18%                                                                                                                                            |
|                                                                                                                                                                       | 2024<br>2023<br>2022                                                                                                                                 | 1.58%<br>1.58%<br>0.53%                                                                                                                               | 1.27%<br>1.24%<br>-0.31%                                                                                       | 2.21%<br>1.64%<br>0.24%                                                                                        | 0.51%<br>1.49%<br>0.02%                                                                                                                                   | -0.14%<br>1.55%<br>0.55%                                                                                                                                          | 0.81%<br>1.80%<br>0.05%                                                                                                    | 1.39%<br>0.67%<br>0.35%                                                                                                                                        | 1.95%<br>1.17%<br>0.36%                                                                                                                                 | 2.44%<br>1.28%<br>-7.08%                                                                                                      | 0.88%<br>1.49%<br>0.29%                                                                                                | 1.05%<br>2.21%                                                                                            | 1.02%<br>0.82%                                                                                                                                                  | 13.65%<br>17.18%<br>-2.24%                                                                                                                                  |
| SAC Fund 2                                                                                                                                                            | 2024<br>2023<br>2022<br>2021                                                                                                                         | 1.58%<br>1.58%<br>0.53%<br>0.32%                                                                                                                      | 1.27%<br>1.24%<br>-0.31%<br>-0.72%                                                                             | 2.21%<br>1.64%<br>0.24%<br>0.94%                                                                               | 0.51%<br>1.49%<br>0.02%<br>0.73%                                                                                                                          | -0.14%<br>1.55%<br>0.55%<br>0.38%                                                                                                                                 | 0.81%<br>1.80%<br>0.05%<br>0.54%                                                                                           | 1.39%<br>0.67%<br>0.35%<br>0.55%                                                                                                                               | 1.95%<br>1.17%<br>0.36%<br>-0.36%                                                                                                                       | 2.44%<br>1.28%<br>-7.08%<br>0.63%                                                                                             | 0.88%<br>1.49%<br>0.29%<br>1.01%                                                                                       | 1.05%<br>2.21%<br>0.87%                                                                                   | 1.02%<br>0.82%<br>0.61%                                                                                                                                         | 13.65%<br>17.18%<br>-2.24%<br>5.62%                                                                                                                         |
| SAC Fund 2                                                                                                                                                            | 2024<br>2023<br>2022<br>2021<br>2020                                                                                                                 | 1.58%<br>1.58%<br>0.53%<br>0.32%<br>0.47%                                                                                                             | 1.27%<br>1.24%<br>-0.31%<br>-0.72%<br>-0.44%                                                                   | 2.21%<br>1.64%<br>0.24%<br>0.94%<br>-0.78%                                                                     | 0.51%<br>1.49%<br>0.02%<br>0.73%<br>0.33%                                                                                                                 | -0.14%<br>1.55%<br>0.55%<br>0.38%<br>0.43%                                                                                                                        | 0.81%<br>1.80%<br>0.05%<br>0.54%<br>0.71%                                                                                  | 1.39%<br>0.67%<br>0.35%<br>0.55%<br>0.91%                                                                                                                      | 1.95%<br>1.17%<br>0.36%<br>-0.36%<br>0.91%                                                                                                              | 2.44%<br>1.28%<br>-7.08%<br>0.63%<br>1.39%                                                                                    | 0.88%<br>1.49%<br>0.29%<br>1.01%<br>0.42%                                                                              | 1.05%<br>2.21%<br>0.87%<br>0.51%                                                                          | 1.02%<br>0.82%<br>0.61%<br>0.40%                                                                                                                                | 13.65%<br>17.18%<br>-2.24%<br>5.62%<br>5.36%                                                                                                                |
| SAC Fund 2                                                                                                                                                            | 2024<br>2023<br>2022<br>2021<br>2020<br>2019                                                                                                         | 1.58%<br>1.58%<br>0.53%<br>0.32%<br>0.47%<br>0.37%                                                                                                    | 1.27%<br>1.24%<br>-0.31%<br>-0.72%<br>-0.44%<br>0.35%                                                          | 2.21%<br>1.64%<br>0.24%<br>0.94%<br>-0.78%<br>-0.28%                                                           | 0.51%<br>1.49%<br>0.02%<br>0.73%<br>0.33%<br>-0.62%                                                                                                       | -0.14%<br>1.55%<br>0.55%<br>0.38%<br>0.43%<br>-1.39%                                                                                                              | 0.81%<br>1.80%<br>0.05%<br>0.54%<br>0.71%<br>0.29%                                                                         | 1.39%<br>0.67%<br>0.35%<br>0.55%<br>0.91%<br>1.04%                                                                                                             | 1.95%<br>1.17%<br>0.36%<br>-0.36%<br>0.91%<br>-0.27%                                                                                                    | 2.44%<br>1.28%<br>-7.08%<br>0.63%<br>1.39%<br>1.84%                                                                           | 0.88%<br>1.49%<br>0.29%<br>1.01%<br>0.42%<br>1.41%                                                                     | 1.05%<br>2.21%<br>0.87%<br>0.51%<br>0.42%                                                                 | 1.02%<br>0.82%<br>0.61%<br>0.40%<br>1.16%                                                                                                                       | 13.65%<br>17.18%<br>-2.24%<br>5.62%<br>5.36%<br>4.36%                                                                                                       |
| SAC Fund 2                                                                                                                                                            | 2024<br>2023<br>2022<br>2021<br>2020<br>2019<br>2018                                                                                                 | 1.58%<br>1.58%<br>0.53%<br>0.32%<br>0.47%<br>0.37%<br>1.75%                                                                                           | 1.27%<br>1.24%<br>-0.31%<br>-0.72%<br>-0.44%<br>0.35%<br>0.84%                                                 | 2.21%<br>1.64%<br>0.24%<br>0.94%<br>-0.78%<br>-0.28%<br>0.43%                                                  | 0.51%<br>1.49%<br>0.02%<br>0.73%<br>0.33%<br>-0.62%<br>0.37%                                                                                              | -0.14%<br>1.55%<br>0.55%<br>0.38%<br>0.43%<br>-1.39%<br>0.68%                                                                                                     | 0.81%<br>1.80%<br>0.05%<br>0.54%<br>0.71%<br>0.29%<br>0.47%                                                                | 1.39%<br>0.67%<br>0.35%<br>0.55%<br>0.91%<br>1.04%<br>0.54%                                                                                                    | 1.95%<br>1.17%<br>0.36%<br>-0.36%<br>0.91%<br>-0.27%<br>0.44%                                                                                           | 2.44%<br>1.28%<br>-7.08%<br>0.63%<br>1.39%<br>1.84%<br>0.26%                                                                  | 0.88%<br>1.49%<br>0.29%<br>1.01%<br>0.42%<br>1.41%                                                                     | 1.05%<br>2.21%<br>0.87%<br>0.51%<br>0.42%<br>-1.04%                                                       | 1.02%<br>0.82%<br>0.61%<br>0.40%<br>1.16%<br>0.78%                                                                                                              | 13.65%<br>17.18%<br>-2.24%<br>5.62%<br>5.36%<br>4.36%<br>4.83%                                                                                              |
| SAC Fund 2                                                                                                                                                            | 2024<br>2023<br>2022<br>2021<br>2020<br>2019<br>2018<br>2017                                                                                         | 1.58%<br>1.58%<br>0.53%<br>0.32%<br>0.47%<br>0.37%<br>1.75%<br>0.34%                                                                                  | 1.27%<br>1.24%<br>-0.31%<br>-0.72%<br>-0.44%<br>0.35%<br>0.84%<br>0.23%                                        | 2.21%<br>1.64%<br>0.24%<br>0.94%<br>-0.78%<br>-0.28%<br>0.43%<br>0.42%                                         | 0.51%<br>1.49%<br>0.02%<br>0.73%<br>0.33%<br>-0.62%<br>0.37%<br>0.30%                                                                                     | -0.14%<br>1.55%<br>0.55%<br>0.38%<br>0.43%<br>-1.39%<br>0.68%<br>0.10%                                                                                            | 0.81%<br>1.80%<br>0.05%<br>0.54%<br>0.71%<br>0.29%<br>0.47%<br>0.65%                                                       | 1.39%<br>0.67%<br>0.35%<br>0.55%<br>0.91%<br>1.04%<br>0.54%<br>0.70%                                                                                           | 1.95%<br>1.17%<br>0.36%<br>-0.36%<br>0.91%<br>-0.27%<br>0.44%<br>0.64%                                                                                  | 2.44%<br>1.28%<br>-7.08%<br>0.63%<br>1.39%<br>1.84%<br>0.26%<br>-11.7%                                                        | 0.88%<br>1.49%<br>0.29%<br>1.01%<br>0.42%<br>1.41%<br>-0.77%<br>-1.31%                                                 | 1.05%<br>2.21%<br>0.87%<br>0.51%<br>0.42%<br>-1.04%<br>0.41%                                              | 1.02%<br>0.82%<br>0.61%<br>0.40%<br>1.16%<br>0.78%<br>2.18%                                                                                                     | 13.65%<br>17.18%<br>-2.24%<br>5.62%<br>5.36%<br>4.36%<br>4.83%<br>-7.56%                                                                                    |
| SAC Fund 2                                                                                                                                                            | 2024<br>2023<br>2022<br>2021<br>2020<br>2019<br>2018<br>2017<br>2016                                                                                 | 1.58%<br>1.58%<br>0.53%<br>0.32%<br>0.47%<br>0.37%<br>1.75%<br>0.34%<br>0.21%                                                                         | 1.27%<br>1.24%<br>-0.31%<br>-0.72%<br>-0.44%<br>0.35%<br>0.84%<br>0.23%<br>1.55%                               | 2.21%<br>1.64%<br>0.24%<br>0.94%<br>-0.78%<br>-0.28%<br>0.43%<br>0.42%<br>0.59%                                | 0.51%<br>1.49%<br>0.02%<br>0.73%<br>0.33%<br>-0.62%<br>0.37%<br>0.30%<br>0.44%                                                                            | -0.14%<br>1.55%<br>0.55%<br>0.38%<br>0.43%<br>-1.39%<br>0.68%<br>0.10%<br>-0.10%                                                                                  | 0.81%<br>1.80%<br>0.05%<br>0.54%<br>0.71%<br>0.29%<br>0.47%<br>0.65%<br>0.35%                                              | 1.39%<br>0.67%<br>0.35%<br>0.55%<br>0.91%<br>1.04%<br>0.54%<br>0.70%<br>0.45%                                                                                  | 1.95%<br>1.17%<br>0.36%<br>-0.36%<br>0.91%<br>-0.27%<br>0.44%<br>0.64%<br>0.89%                                                                         | 2.44%<br>1.28%<br>-7.08%<br>0.63%<br>1.39%<br>1.84%<br>0.26%<br>-11.7%<br>1.14%                                               | 0.88%<br>1.49%<br>0.29%<br>1.01%<br>0.42%<br>1.41%<br>-0.77%<br>-1.31%<br>0.60%                                        | 1.05%<br>2.21%<br>0.87%<br>0.51%<br>0.42%<br>-1.04%<br>0.41%<br>0.39%                                     | 1.02%<br>0.82%<br>0.61%<br>0.40%<br>1.16%<br>0.78%<br>2.18%<br>0.41%                                                                                            | 13.65%<br>17.18%<br>-2.24%<br>5.62%<br>5.36%<br>4.36%<br>4.83%<br>-7.56%<br>7.14%                                                                           |
| SAC Fund 2                                                                                                                                                            | 2024<br>2023<br>2022<br>2021<br>2020<br>2019<br>2018<br>2017<br>2016<br>2015                                                                         | 1.58%<br>1.58%<br>0.53%<br>0.32%<br>0.47%<br>0.37%<br>1.75%<br>0.34%<br>0.21%<br>0.31%                                                                | 1.27%<br>1.24%<br>-0.31%<br>-0.72%<br>-0.44%<br>0.35%<br>0.84%<br>0.23%<br>1.55%<br>0.34%                      | 2.21%<br>1.64%<br>0.24%<br>0.94%<br>-0.78%<br>-0.28%<br>0.43%<br>0.42%<br>0.59%<br>0.24%                       | 0.51%<br>1.49%<br>0.02%<br>0.73%<br>0.33%<br>-0.62%<br>0.37%<br>0.30%<br>0.44%<br>0.22%                                                                   | -0.14%<br>1.55%<br>0.55%<br>0.38%<br>0.43%<br>-1.39%<br>0.68%<br>0.10%<br>-0.10%<br>0.15%                                                                         | 0.81%<br>1.80%<br>0.05%<br>0.54%<br>0.71%<br>0.29%<br>0.47%<br>0.65%<br>0.35%<br>0.06%                                     | 1.39%<br>0.67%<br>0.35%<br>0.55%<br>0.91%<br>1.04%<br>0.54%<br>0.70%<br>0.45%                                                                                  | 1.95%<br>1.17%<br>0.36%<br>-0.36%<br>0.91%<br>-0.27%<br>0.44%<br>0.64%<br>0.89%<br>0.80%                                                                | 2.44%<br>1.28%<br>-7.08%<br>0.63%<br>1.39%<br>1.84%<br>0.26%<br>-11.7%<br>1.14%<br>1.12%                                      | 0.88%<br>1.49%<br>0.29%<br>1.01%<br>0.42%<br>1.41%<br>-0.77%<br>-1.31%<br>0.60%<br>-0.69%                              | 1.05%<br>2.21%<br>0.87%<br>0.51%<br>0.42%<br>-1.04%<br>0.41%<br>0.39%<br>0.32%                            | 1.02%<br>0.82%<br>0.61%<br>0.40%<br>1.16%<br>0.78%<br>2.18%<br>0.41%<br>0.31%                                                                                   | 13.65%<br>17.18%<br>-2.24%<br>5.62%<br>5.36%<br>4.36%<br>4.83%<br>-7.56%<br>7.14%<br>3.58%                                                                  |
| SAC Fund 2                                                                                                                                                            | 2024<br>2023<br>2022<br>2021<br>2020<br>2019<br>2018<br>2017<br>2016<br>2015<br>2014                                                                 | 1.58%<br>1.58%<br>0.53%<br>0.32%<br>0.47%<br>0.37%<br>1.75%<br>0.34%<br>0.21%<br>0.31%<br>0.33%                                                       | 1.27%<br>1.24%<br>-0.31%<br>-0.72%<br>-0.44%<br>0.35%<br>0.84%<br>0.23%<br>1.55%<br>0.34%<br>0.38%             | 2.21%<br>1.64%<br>0.24%<br>0.94%<br>-0.78%<br>-0.28%<br>0.43%<br>0.42%<br>0.59%<br>0.24%<br>0.27%              | 0.51%<br>1.49%<br>0.02%<br>0.73%<br>0.33%<br>-0.62%<br>0.37%<br>0.30%<br>0.44%<br>0.22%<br>0.18%                                                          | -0.14%<br>1.55%<br>0.55%<br>0.38%<br>0.43%<br>-1.39%<br>0.68%<br>0.10%<br>-0.10%<br>0.15%<br>0.04%                                                                | 0.81%<br>1.80%<br>0.05%<br>0.54%<br>0.71%<br>0.29%<br>0.47%<br>0.65%<br>0.35%<br>0.06%<br>0.24%                            | 1.39%<br>0.67%<br>0.35%<br>0.55%<br>0.91%<br>1.04%<br>0.54%<br>0.70%<br>0.45%<br>0.35%                                                                         | 1.95%<br>1.17%<br>0.36%<br>-0.36%<br>0.91%<br>-0.27%<br>0.44%<br>0.64%<br>0.89%<br>0.80%<br>0.75%                                                       | 2.44%<br>1.28%<br>-7.08%<br>0.63%<br>1.39%<br>1.84%<br>0.26%<br>-11.7%<br>1.14%<br>1.12%                                      | 0.88%<br>1.49%<br>0.29%<br>1.01%<br>0.42%<br>1.41%<br>-0.77%<br>-1.31%<br>0.60%<br>-0.69%<br>0.95%                     | 1.05%<br>2.21%<br>0.87%<br>0.51%<br>0.42%<br>-1.04%<br>0.41%<br>0.39%<br>0.32%<br>0.12%                   | 1.02%<br>0.82%<br>0.61%<br>0.40%<br>1.16%<br>0.78%<br>2.18%<br>0.41%<br>0.31%<br>0.12%                                                                          | 13.65%<br>17.18%<br>-2.24%<br>5.62%<br>5.36%<br>4.36%<br>4.83%<br>-7.56%<br>7.14%<br>3.58%<br>5.10%                                                         |
| SAC Fund 2                                                                                                                                                            | 2024<br>2023<br>2022<br>2021<br>2020<br>2019<br>2018<br>2017<br>2016<br>2015<br>2014<br>2013                                                         | 1.58%<br>1.58%<br>0.53%<br>0.32%<br>0.47%<br>0.37%<br>1.75%<br>0.34%<br>0.21%<br>0.31%<br>0.33%<br>0.76%                                              | 1.27% 1.24% -0.31% -0.72% -0.44% 0.35% 0.84% 0.23% 1.55% 0.34% 0.38% 1.07%                                     | 2.21% 1.64% 0.24% 0.94% -0.78% -0.28% 0.43% 0.42% 0.59% 0.24% 0.27% 0.83%                                      | 0.51%<br>1.49%<br>0.02%<br>0.73%<br>0.33%<br>-0.62%<br>0.37%<br>0.30%<br>0.44%<br>0.22%<br>0.18%<br>1.13%                                                 | -0.14%<br>1.55%<br>0.55%<br>0.38%<br>0.43%<br>-1.39%<br>0.68%<br>0.10%<br>-0.10%<br>0.15%<br>0.04%<br>0.51%                                                       | 0.81%<br>1.80%<br>0.05%<br>0.54%<br>0.71%<br>0.29%<br>0.47%<br>0.65%<br>0.35%<br>0.06%<br>0.24%<br>0.21%                   | 1.39%<br>0.67%<br>0.35%<br>0.55%<br>0.91%<br>1.04%<br>0.54%<br>0.70%<br>0.45%<br>0.35%<br>0.37%                                                                | 1.95%<br>1.17%<br>0.36%<br>-0.36%<br>0.91%<br>-0.27%<br>0.44%<br>0.64%<br>0.89%<br>0.80%<br>0.75%<br>1.05%                                              | 2.44%<br>1.28%<br>-7.08%<br>0.63%<br>1.39%<br>1.84%<br>0.26%<br>-11.7%<br>1.14%<br>1.12%<br>1.26%                             | 0.88% 1.49% 0.29% 1.01% 0.42% 1.41% -0.77% -1.31% 0.60% -0.69% 0.95%                                                   | 1.05%<br>2.21%<br>0.87%<br>0.51%<br>0.42%<br>-1.04%<br>0.41%<br>0.39%<br>0.32%<br>0.12%<br>0.43%          | 1.02%<br>0.82%<br>0.61%<br>0.40%<br>1.16%<br>0.78%<br>2.18%<br>0.41%<br>0.31%<br>0.12%<br>0.59%                                                                 | 13.65%<br>17.18%<br>-2.24%<br>5.62%<br>5.36%<br>4.36%<br>4.83%<br>-7.56%<br>5.10%<br>9.59%                                                                  |
| SAC Fund 2                                                                                                                                                            | 2024<br>2023<br>2022<br>2021<br>2020<br>2019<br>2018<br>2017<br>2016<br>2015<br>2014<br>2013<br>2012                                                 | 1.58%<br>1.58%<br>0.53%<br>0.32%<br>0.47%<br>0.37%<br>1.75%<br>0.34%<br>0.21%<br>0.31%<br>0.33%<br>0.76%<br>0.22%                                     | 1.27% 1.24% -0.31% -0.72% -0.44% 0.35% 0.84% 0.23% 1.55% 0.34% 0.38% 1.07%                                     | 2.21% 1.64% 0.24% 0.94% -0.78% -0.28% 0.43% 0.42% 0.59% 0.24% 0.27% 0.83% 0.20%                                | 0.51%<br>1.49%<br>0.02%<br>0.73%<br>0.33%<br>-0.62%<br>0.37%<br>0.30%<br>0.44%<br>0.22%<br>0.18%<br>1.13%<br>0.51%                                        | -0.14%<br>1.55%<br>0.55%<br>0.38%<br>0.43%<br>-1.39%<br>0.68%<br>0.10%<br>-0.10%<br>0.15%<br>0.04%<br>0.51%<br>0.97%                                              | 0.81%<br>1.80%<br>0.05%<br>0.54%<br>0.71%<br>0.29%<br>0.47%<br>0.65%<br>0.35%<br>0.06%<br>0.24%<br>0.21%<br>1.09%          | 1.39%<br>0.67%<br>0.35%<br>0.55%<br>0.91%<br>1.04%<br>0.54%<br>0.70%<br>0.45%<br>0.35%<br>0.37%<br>0.92%<br>0.65%                                              | 1.95%<br>1.17%<br>0.36%<br>-0.36%<br>-0.27%<br>0.44%<br>0.64%<br>0.89%<br>0.89%<br>0.75%<br>1.05%<br>1.04%                                              | 2.44% 1.28% -7.08% 0.63% 1.39% 1.84% 0.26% -11.7% 1.14% 1.12% 1.26% 1.12%                                                     | 0.88% 1.49% 0.29% 1.01% 0.42% 1.41% -0.77% -1.31% 0.60% -0.69% 0.95% 0.58% -0.72%                                      | 1.05%<br>2.21%<br>0.87%<br>0.51%<br>0.42%<br>-1.04%<br>0.41%<br>0.39%<br>0.32%<br>0.12%<br>0.43%<br>0.82% | 1.02%<br>0.82%<br>0.61%<br>0.40%<br>1.16%<br>0.78%<br>2.18%<br>0.41%<br>0.31%<br>0.12%<br>0.59%<br>1.25%                                                        | 13.65%<br>17.18%<br>-2.24%<br>5.62%<br>5.36%<br>4.36%<br>4.83%<br>-7.56%<br>5.10%<br>9.59%<br>8.26%                                                         |
| SAC Fund 2                                                                                                                                                            | 2024<br>2023<br>2022<br>2021<br>2020<br>2019<br>2018<br>2017<br>2016<br>2015<br>2014<br>2013<br>2012<br>2011                                         | 1.58%<br>1.58%<br>0.53%<br>0.32%<br>0.47%<br>0.37%<br>1.75%<br>0.34%<br>0.21%<br>0.33%<br>0.76%<br>0.22%<br>0.80%                                     | 1.27% 1.24% -0.31% -0.72% -0.44% 0.35% 0.84% 0.23% 1.55% 0.34% 0.38% 1.07% 0.07%                               | 2.21% 1.64% 0.24% 0.94% -0.78% -0.28% 0.43% 0.42% 0.59% 0.24% 0.27% 0.83% 0.20% -8.65%                         | 0.51%<br>1.49%<br>0.02%<br>0.73%<br>0.33%<br>-0.62%<br>0.37%<br>0.30%<br>0.44%<br>0.22%<br>0.18%<br>1.13%<br>0.51%<br>-0.44%                              | -0.14%<br>1.55%<br>0.55%<br>0.38%<br>0.43%<br>-1.39%<br>0.68%<br>0.10%<br>-0.10%<br>0.15%<br>0.04%<br>0.51%<br>0.97%<br>0.43%                                     | 0.81%<br>1.80%<br>0.05%<br>0.54%<br>0.71%<br>0.29%<br>0.47%<br>0.65%<br>0.35%<br>0.06%<br>0.24%<br>0.21%<br>1.09%<br>0.72% | 1.39%<br>0.67%<br>0.35%<br>0.55%<br>0.91%<br>1.04%<br>0.54%<br>0.70%<br>0.45%<br>0.35%<br>0.35%<br>0.92%                                                       | 1.95%<br>1.17%<br>0.36%<br>-0.36%<br>0.91%<br>-0.27%<br>0.64%<br>0.89%<br>0.80%<br>1.05%<br>1.05%<br>1.04%<br>0.29%                                     | 2.44% 1.28% -7.08% 0.63% 1.39% 1.84% 0.26% -11.7% 1.14% 1.12% 1.26% 1.12% 1.88% -2.98%                                        | 0.88% 1.49% 0.29% 1.01% 0.42% 1.41% -0.77% -1.31% 0.60% -0.69% 0.95% 0.58% -0.72% 0.63%                                | 1.05% 2.21% 0.87% 0.51% 0.42% -1.04% 0.41% 0.39% 0.32% 0.12% 0.43% 0.82% 0.28%                            | 1.02%<br>0.82%<br>0.61%<br>0.40%<br>1.16%<br>0.78%<br>2.18%<br>0.41%<br>0.31%<br>0.12%<br>0.59%<br>1.25%<br>-0.06%                                              | 13.65%<br>17.18%<br>-2.24%<br>5.62%<br>5.36%<br>4.36%<br>4.83%<br>-7.56%<br>7.14%<br>5.10%<br>9.59%<br>8.26%<br>-7.66%                                      |
| SAC Fund 2                                                                                                                                                            | 2024<br>2023<br>2022<br>2021<br>2020<br>2019<br>2018<br>2017<br>2016<br>2015<br>2014<br>2013<br>2012<br>2011<br>2010                                 | 1.58%<br>1.58%<br>0.53%<br>0.32%<br>0.47%<br>0.37%<br>1.75%<br>0.34%<br>0.21%<br>0.33%<br>0.76%<br>0.22%<br>0.80%<br>1.21%                            | 1.27% 1.24% -0.31% -0.72% -0.44% 0.35% 0.84% 0.23% 1.55% 0.34% 0.38% 1.07% 0.07% 0.07% 1.28%                   | 2.21% 1.64% 0.24% 0.94% -0.78% -0.28% 0.43% 0.42% 0.59% 0.24% 0.27% 0.83% 0.20% -8.65% 1.79%                   | 0.51%<br>1.49%<br>0.02%<br>0.73%<br>0.33%<br>0.62%<br>0.37%<br>0.30%<br>0.44%<br>0.22%<br>0.18%<br>1.13%<br>0.51%<br>-0.44%<br>3.25%                      | -0.14%<br>1.55%<br>0.55%<br>0.38%<br>0.43%<br>-1.39%<br>0.68%<br>0.10%<br>-0.10%<br>0.15%<br>0.04%<br>0.51%<br>0.97%<br>0.43%<br>4.07%                            | 0.81% 1.80% 0.05% 0.54% 0.71% 0.29% 0.47% 0.65% 0.35% 0.06% 0.24% 1.09% 0.72% 0.39%                                        | 1.39%<br>0.67%<br>0.35%<br>0.55%<br>0.91%<br>1.04%<br>0.54%<br>0.70%<br>0.45%<br>0.35%<br>0.37%<br>0.92%                                                       | 1.95%<br>1.17%<br>0.36%<br>-0.36%<br>0.91%<br>-0.27%<br>0.44%<br>0.64%<br>0.89%<br>0.80%<br>1.05%<br>1.04%<br>0.29%<br>0.31%                            | 2.44%<br>1.28%<br>-7.08%<br>0.63%<br>1.39%<br>1.84%<br>0.26%<br>-11.7%<br>1.14%<br>1.26%<br>1.12%<br>1.88%<br>-2.98%<br>1.10% | 0.88% 1.49% 0.29% 1.01% 0.42% 1.41% -0.77% -1.31% 0.60% -0.69% 0.95% 0.58% -0.72% 0.63% 0.81%                          | 1.05% 2.21% 0.87% 0.51% 0.42% -1.04% 0.39% 0.32% 0.12% 0.42% 0.82% 0.28% 0.26%                            | 1.02%<br>0.82%<br>0.61%<br>0.40%<br>1.16%<br>0.78%<br>2.18%<br>0.41%<br>0.31%<br>0.12%<br>0.59%<br>1.25%<br>-0.06%<br>0.52%                                     | 13.65%<br>17.18%<br>-2.24%<br>5.62%<br>5.36%<br>4.36%<br>4.83%<br>-7.56%<br>7.14%<br>3.58%<br>5.10%<br>9.59%<br>8.26%<br>-7.66%<br>16.20%                   |
| SAC Fund 2                                                                                                                                                            | 2024<br>2023<br>2022<br>2021<br>2020<br>2019<br>2018<br>2017<br>2016<br>2015<br>2014<br>2013<br>2012<br>2011<br>2010<br>2009                         | 1.58%<br>1.58%<br>0.53%<br>0.32%<br>0.47%<br>1.75%<br>0.34%<br>0.21%<br>0.31%<br>0.33%<br>0.76%<br>0.22%                                              | 1.27% 1.24% -0.31% -0.72% -0.44% 0.35% 0.84% 0.23% 1.55% 0.34% 0.38% 1.07% 0.07% 0.36% 1.28% 0.16%             | 2.21% 1.64% 0.24% 0.94% -0.78% -0.28% 0.43% 0.42% 0.59% 0.24% 0.27% 0.83% 0.20% -8.65% 1.79% 0.42%             | 0.51%<br>1.49%<br>0.02%<br>0.73%<br>0.33%<br>-0.62%<br>0.37%<br>0.30%<br>0.44%<br>0.22%<br>0.18%<br>1.13%<br>0.51%<br>-0.44%<br>3.25%<br>0.18%            | -0.14%<br>1.55%<br>0.55%<br>0.38%<br>0.43%<br>-1.39%<br>0.68%<br>0.10%<br>-0.10%<br>0.15%<br>0.04%<br>0.51%<br>0.97%<br>0.43%<br>4.07%<br>0.30%                   | 0.81% 1.80% 0.05% 0.54% 0.71% 0.29% 0.47% 0.65% 0.35% 0.06% 0.24% 0.21% 1.09% 0.72% 0.39% 0.59%                            | 1.39%<br>0.67%<br>0.35%<br>0.55%<br>0.91%<br>1.04%<br>0.54%<br>0.70%<br>0.45%<br>0.35%<br>0.37%<br>0.92%<br>1.12%<br>0.22%<br>0.93%                            | 1.95%<br>1.17%<br>0.36%<br>-0.36%<br>0.91%<br>-0.27%<br>0.44%<br>0.89%<br>0.80%<br>0.75%<br>1.05%<br>0.29%<br>0.31%<br>1.25%                            | 2.44% 1.28% -7.08% 0.63% 1.39% 1.84% 0.26% -11.7% 1.14% 1.12% 1.26% 1.12% 1.88% -2.98% 1.10% 1.68%                            | 0.88% 1.49% 0.29% 1.01% 0.42% 1.41% -0.77% -1.31% 0.60% -0.69% 0.95% 0.58% -0.72% 0.63% 0.81% 1.17%                    | 1.05% 2.21% 0.87% 0.51% 0.42% -1.04% 0.39% 0.32% 0.12% 0.43% 0.82% 0.28% 0.26% 0.63%                      | 1.02%<br>0.82%<br>0.61%<br>0.40%<br>1.16%<br>0.78%<br>2.18%<br>0.41%<br>0.31%<br>0.12%<br>0.59%<br>1.25%<br>-0.06%<br>0.52%<br>0.76%                            | 13.65%<br>17.18%<br>-2.24%<br>5.62%<br>5.36%<br>4.83%<br>-7.56%<br>7.14%<br>3.58%<br>5.10%<br>9.59%<br>8.26%<br>16.20%<br>8.60%                             |
| SAC Fund 2                                                                                                                                                            | 2024<br>2023<br>2022<br>2021<br>2020<br>2019<br>2018<br>2017<br>2016<br>2015<br>2014<br>2013<br>2011<br>2011<br>2010<br>2009<br>2008                 | 1.58%<br>1.58%<br>0.53%<br>0.32%<br>0.47%<br>0.37%<br>1.75%<br>0.34%<br>0.21%<br>0.31%<br>0.33%<br>0.76%<br>0.22%<br>1.21%<br>0.22%<br>1.13%          | 1.27% 1.24% -0.31% -0.72% -0.44% 0.35% 0.84% 0.23% 1.55% 0.34% 0.38% 1.07% 0.07% 0.36% 1.28% 0.16% 0.97%       | 2.21% 1.64% 0.24% 0.94% -0.78% -0.28% 0.43% 0.42% 0.59% 0.24% 0.27% 0.83% 0.20% -8.65% 1.79% 0.42% 0.35%       | 0.51%<br>1.49%<br>0.02%<br>0.73%<br>0.33%<br>0.62%<br>0.37%<br>0.30%<br>0.44%<br>0.22%<br>0.18%<br>1.13%<br>0.51%<br>0.44%<br>3.25%<br>0.18%<br>-0.69%    | -0.14%<br>1.55%<br>0.55%<br>0.38%<br>0.43%<br>-1.39%<br>0.68%<br>0.10%<br>-0.10%<br>0.15%<br>0.04%<br>0.51%<br>0.97%<br>0.43%<br>4.07%<br>0.30%<br>0.02%          | 0.81% 1.80% 0.05% 0.54% 0.71% 0.29% 0.47% 0.65% 0.06% 0.24% 0.21% 1.09% 0.72% 0.39% 0.59% 1.34%                            | 1.39%<br>0.67%<br>0.35%<br>0.55%<br>0.91%<br>1.04%<br>0.54%<br>0.70%<br>0.45%<br>0.35%<br>0.37%<br>0.92%<br>0.65%<br>1.12%<br>0.22%<br>0.93%                   | 1.95%<br>1.17%<br>0.36%<br>-0.36%<br>0.91%<br>-0.27%<br>0.44%<br>0.89%<br>0.80%<br>0.75%<br>1.05%<br>1.05%<br>0.29%<br>0.31%<br>1.25%<br>0.73%          | 2.44% 1.28% -7.08% 0.63% 1.39% 1.84% 0.26% -11.7% 1.14% 1.12% 1.26% 1.12% 1.88% -2.98% 1.10% 1.68% -1.20%                     | 0.88% 1.49% 0.29% 1.01% 0.42% 1.41% -0.77% -1.31% 0.60% -0.69% 0.95% 0.58% -0.72% 0.63% 0.81% 1.17% -0.43%             | 1.05% 2.21% 0.87% 0.51% 0.42% -1.04% 0.39% 0.32% 0.12% 0.43% 0.82% 0.28% 0.26% 0.63% -0.13%               | 1.02%<br>0.82%<br>0.61%<br>0.40%<br>1.16%<br>0.78%<br>2.18%<br>0.41%<br>0.31%<br>0.12%<br>0.59%<br>1.25%<br>-0.06%<br>0.76%<br>0.59%                            | 13.65%<br>17.18%<br>-2.24%<br>5.62%<br>5.36%<br>4.36%<br>4.83%<br>-7.56%<br>7.14%<br>3.58%<br>5.10%<br>9.59%<br>8.26%<br>-7.66%<br>16.20%<br>8.60%<br>3.51% |
| SAC Fund 2                                                                                                                                                            | 2024<br>2023<br>2022<br>2021<br>2020<br>2019<br>2018<br>2017<br>2016<br>2015<br>2014<br>2013<br>2012<br>2011<br>2010<br>2009                         | 1.58%<br>1.58%<br>0.53%<br>0.32%<br>0.47%<br>1.75%<br>0.34%<br>0.21%<br>0.31%<br>0.33%<br>0.76%<br>0.22%                                              | 1.27% 1.24% -0.31% -0.72% -0.44% 0.35% 0.84% 0.23% 1.55% 0.34% 0.38% 1.07% 0.07% 0.36% 1.28% 0.16%             | 2.21% 1.64% 0.24% 0.94% -0.78% -0.28% 0.43% 0.42% 0.59% 0.24% 0.27% 0.83% 0.20% -8.65% 1.79% 0.42%             | 0.51%<br>1.49%<br>0.02%<br>0.73%<br>0.33%<br>-0.62%<br>0.37%<br>0.30%<br>0.44%<br>0.22%<br>0.18%<br>1.13%<br>0.51%<br>-0.44%<br>3.25%<br>0.18%            | -0.14%<br>1.55%<br>0.55%<br>0.38%<br>0.43%<br>-1.39%<br>0.68%<br>0.10%<br>-0.10%<br>0.15%<br>0.04%<br>0.51%<br>0.97%<br>0.43%<br>4.07%<br>0.30%                   | 0.81% 1.80% 0.05% 0.54% 0.71% 0.29% 0.47% 0.65% 0.35% 0.06% 0.24% 0.21% 1.09% 0.72% 0.39% 0.59%                            | 1.39%<br>0.67%<br>0.35%<br>0.55%<br>0.91%<br>1.04%<br>0.54%<br>0.70%<br>0.45%<br>0.35%<br>0.37%<br>0.92%<br>1.12%<br>0.22%<br>0.93%                            | 1.95%<br>1.17%<br>0.36%<br>-0.36%<br>0.91%<br>-0.27%<br>0.44%<br>0.89%<br>0.80%<br>0.75%<br>1.05%<br>0.29%<br>0.31%<br>1.25%                            | 2.44% 1.28% -7.08% 0.63% 1.39% 1.84% 0.26% -11.7% 1.14% 1.12% 1.26% 1.12% 1.88% -2.98% 1.10% 1.68%                            | 0.88% 1.49% 0.29% 1.01% 0.42% 1.41% -0.77% -1.31% 0.60% -0.69% 0.95% 0.58% -0.72% 0.63% 0.81% 1.17%                    | 1.05% 2.21% 0.87% 0.51% 0.42% -1.04% 0.39% 0.32% 0.12% 0.43% 0.82% 0.28% 0.26% 0.63%                      | 1.02%<br>0.82%<br>0.61%<br>0.40%<br>1.16%<br>0.78%<br>2.18%<br>0.41%<br>0.31%<br>0.12%<br>0.59%<br>1.25%<br>-0.06%<br>0.52%<br>0.76%                            | 13.65%<br>17.18%<br>-2.24%<br>5.62%<br>5.36%<br>4.83%<br>-7.56%<br>7.14%<br>3.58%<br>5.10%<br>9.59%<br>8.26%<br>-7.66%<br>16.20%<br>8.60%                   |
| SAC Fund 2                                                                                                                                                            | 2024<br>2023<br>2022<br>2021<br>2020<br>2019<br>2018<br>2017<br>2016<br>2015<br>2014<br>2013<br>2012<br>2011<br>2010<br>2009<br>2008<br>2007         | 1.58%<br>1.58%<br>0.53%<br>0.32%<br>0.47%<br>0.37%<br>1.75%<br>0.34%<br>0.21%<br>0.31%<br>0.33%<br>0.76%<br>0.22%<br>1.21%<br>0.22%<br>1.13%          | 1.27% 1.24% -0.31% -0.72% -0.44% 0.35% 0.84% 0.23% 1.55% 0.34% 0.38% 1.07% 0.07% 0.36% 1.28% 0.16% 0.97%       | 2.21% 1.64% 0.24% 0.94% -0.78% -0.28% 0.43% 0.42% 0.59% 0.24% 0.27% 0.83% 0.20% -8.65% 1.79% 0.42% 0.35%       | 0.51%<br>1.49%<br>0.02%<br>0.73%<br>0.33%<br>0.62%<br>0.37%<br>0.30%<br>0.44%<br>0.22%<br>0.18%<br>1.13%<br>0.51%<br>0.44%<br>3.25%<br>0.18%<br>-0.69%    | -0.14%<br>1.55%<br>0.55%<br>0.38%<br>0.43%<br>-1.39%<br>0.68%<br>0.10%<br>-0.10%<br>0.15%<br>0.04%<br>0.51%<br>0.97%<br>0.43%<br>4.07%<br>0.30%<br>0.02%          | 0.81% 1.80% 0.05% 0.54% 0.71% 0.29% 0.47% 0.65% 0.06% 0.24% 0.21% 1.09% 0.72% 0.39% 0.59% 1.34%                            | 1.39%<br>0.67%<br>0.35%<br>0.55%<br>0.91%<br>1.04%<br>0.54%<br>0.70%<br>0.45%<br>0.35%<br>0.37%<br>0.92%<br>0.65%<br>1.12%<br>0.22%<br>0.93%                   | 1.95%<br>1.17%<br>0.36%<br>-0.36%<br>0.91%<br>-0.27%<br>0.44%<br>0.89%<br>0.80%<br>0.75%<br>1.05%<br>1.05%<br>0.29%<br>0.31%<br>1.25%<br>0.73%          | 2.44% 1.28% -7.08% 0.63% 1.39% 1.84% 0.26% -11.7% 1.14% 1.12% 1.26% 1.12% 1.88% -2.98% 1.10% 1.68% -1.20%                     | 0.88% 1.49% 0.29% 1.01% 0.42% 1.41% -0.77% -1.31% 0.60% -0.69% 0.95% 0.58% -0.72% 0.63% 0.81% 1.17% -0.43%             | 1.05% 2.21% 0.87% 0.51% 0.42% -1.04% 0.39% 0.32% 0.12% 0.43% 0.82% 0.28% 0.26% 0.63% -0.13%               | 1.02%<br>0.82%<br>0.61%<br>0.40%<br>1.16%<br>0.78%<br>2.18%<br>0.41%<br>0.31%<br>0.12%<br>0.59%<br>1.25%<br>0.06%<br>0.52%<br>0.76%<br>0.59%<br>1.24%           | 13.65%<br>17.18%<br>-2.24%<br>5.62%<br>5.36%<br>4.36%<br>4.83%<br>-7.56%<br>7.14%<br>3.58%<br>5.10%<br>9.59%<br>8.26%<br>-7.66%<br>8.60%<br>3.51%<br>18.01% |
| SAC Fund 2<br>Class USD I-1<br>Solidum ELS<br>SAC Fund 2                                                                                                              | 2024<br>2023<br>2022<br>2021<br>2020<br>2019<br>2018<br>2017<br>2016<br>2015<br>2014<br>2013<br>2012<br>2011<br>2010<br>2009<br>2008<br>2007<br>2006 | 1.58%<br>1.58%<br>0.53%<br>0.32%<br>0.47%<br>0.37%<br>0.34%<br>0.21%<br>0.31%<br>0.36%<br>0.76%<br>0.22%<br>0.80%<br>1.21%<br>0.22%<br>1.13%<br>2.10% | 1.27% 1.24% -0.31% -0.72% -0.44% 0.35% 0.84% 0.23% 1.55% 0.34% 0.38% 1.07% 0.07% 0.36% 1.28% 0.16% 0.97% 2.14% | 2.21% 1.64% 0.24% 0.94% -0.78% -0.28% 0.43% 0.42% 0.59% 0.24% 0.27% 0.83% 0.20% -8.65% 1.79% 0.42% 0.35% 1.59% | 0.51% 1.49% 0.02% 0.73% 0.33% -0.62% 0.37% 0.30% 0.44% 0.22% 0.18% 1.13% -0.44% 3.25% 0.18% -0.48% 0.92%                                                  | -0.14%<br>1.55%<br>0.55%<br>0.38%<br>0.43%<br>-1.39%<br>0.68%<br>0.10%<br>-0.10%<br>0.15%<br>0.04%<br>0.51%<br>0.97%<br>0.43%<br>4.07%<br>0.30%<br>0.02%<br>0.82% | 0.81% 1.80% 0.05% 0.54% 0.71% 0.29% 0.47% 0.65% 0.35% 0.06% 0.24% 0.21% 1.09% 0.72% 0.39% 0.59% 1.34% 0.96%                | 1.39%<br>0.67%<br>0.35%<br>0.55%<br>0.91%<br>1.04%<br>0.54%<br>0.35%<br>0.35%<br>0.35%<br>0.65%<br>1.12%<br>0.22%<br>0.93%<br>0.82%                            | 1.95%<br>1.17%<br>0.36%<br>-0.36%<br>0.91%<br>-0.27%<br>0.64%<br>0.89%<br>0.80%<br>1.05%<br>1.05%<br>1.04%<br>0.29%<br>0.31%<br>1.25%<br>0.73%          | 2.44% 1.28% -7.08% 0.63% 1.39% 1.84% 0.26% -11.7% 1.14% 1.126 1.26% 1.12% 1.88% -2.98% 1.10% 1.68% 1.50%                      | 0.88% 1.49% 0.29% 1.01% 0.42% 1.41% -0.77% -1.31% 0.60% -0.69% 0.95% 0.55% 0.58% -0.72% 0.63% 0.81% 1.17% -0.43% 1.41% | 1.05% 2.21% 0.87% 0.51% 0.42% -1.04% 0.39% 0.32% 0.12% 0.43% 0.82% 0.28% 0.26% 0.63% -0.13%               | 1.02%<br>0.82%<br>0.61%<br>0.40%<br>1.16%<br>0.78%<br>2.18%<br>0.41%<br>0.31%<br>0.12%<br>0.59%<br>1.25%<br>0.06%<br>0.52%<br>0.76%<br>0.59%<br>1.24%           | 13.65% 17.18% -2.24% 5.62% 5.36% 4.36% 4.83% -7.56% 7.14% 3.58% 5.10% 6.20% 8.60% 3.51% 1.98%                                                               |
| SAC Fund 2<br>Class USD I-1                                                                                                                                           | 2024<br>2023<br>2022<br>2021<br>2020<br>2019<br>2018<br>2017<br>2016<br>2015<br>2014<br>2013<br>2012<br>2011<br>2010<br>2009<br>2008<br>2007<br>2006 | 1.58%<br>1.58%<br>0.53%<br>0.32%<br>0.47%<br>0.37%<br>1.75%<br>0.34%<br>0.21%<br>0.33%<br>0.76%<br>0.22%<br>1.21%<br>0.22%<br>1.13%<br>2.10%          | 1.27% 1.24% -0.31% -0.72% -0.44% 0.35% 0.84% 0.23% 1.55% 0.34% 0.38% 1.07% 0.07% 0.36% 1.28% 0.16% 0.97% 2.14% | 2.21% 1.64% 0.24% 0.94% -0.78% -0.28% 0.43% 0.42% 0.59% 0.24% 0.27% 0.83% 0.20% -8.65% 1.79% 0.42% 0.35% 1.59% | 0.51%<br>1.49%<br>0.02%<br>0.73%<br>0.33%<br>-0.62%<br>0.37%<br>0.30%<br>0.44%<br>0.22%<br>0.18%<br>-0.51%<br>-0.44%<br>3.25%<br>0.18%<br>-0.69%<br>0.92% | -0.14%<br>1.55%<br>0.55%<br>0.38%<br>0.43%<br>-1.39%<br>0.68%<br>0.10%<br>-0.10%<br>0.15%<br>0.04%<br>0.51%<br>0.97%<br>0.43%<br>4.07%<br>0.30%<br>0.02%<br>0.82% | 0.81% 1.80% 0.05% 0.54% 0.71% 0.29% 0.47% 0.65% 0.35% 0.06% 0.24% 1.09% 0.72% 0.39% 0.59% 1.34% 0.96%                      | 1.39%<br>0.67%<br>0.35%<br>0.55%<br>0.91%<br>1.04%<br>0.54%<br>0.70%<br>0.45%<br>0.35%<br>0.37%<br>0.92%<br>0.65%<br>1.12%<br>0.22%<br>0.93%<br>0.82%<br>1.45% | 1.95%<br>1.17%<br>0.36%<br>-0.36%<br>0.91%<br>-0.27%<br>0.44%<br>0.64%<br>0.89%<br>0.80%<br>1.05%<br>1.04%<br>0.29%<br>0.31%<br>1.25%<br>0.73%<br>1.40% | 2.44% 1.28% -7.08% 0.63% 1.39% 1.84% 0.26% -11.7% 1.14% 1.12% 1.26% 1.12% 1.88% -2.98% 1.10% 1.68% -1.20% 1.50%               | 0.88% 1.49% 0.29% 1.01% 0.42% 1.41% -0.77% -1.31% 0.60% -0.69% 0.95% 0.58% -0.72% 0.63% 0.81% 1.17% -0.43% 1.41%       | 1.05% 2.21% 0.87% 0.51% 0.42% -1.04% 0.39% 0.32% 0.12% 0.42% 0.82% 0.28% 0.26% 0.63% -0.13% 1.16%         | 1.02%<br>0.82%<br>0.61%<br>0.40%<br>1.16%<br>0.78%<br>2.18%<br>0.41%<br>0.31%<br>0.12%<br>0.59%<br>1.25%<br>-0.06%<br>0.52%<br>0.76%<br>0.59%<br>1.24%<br>1.98% | 13.65%<br>17.18%<br>-2.24%<br>5.62%<br>5.36%<br>4.83%<br>-7.56%<br>7.14%<br>3.58%<br>5.10%<br>9.59%<br>8.26%<br>-7.66%<br>16.20%<br>8.60%<br>3.51%<br>1.98% |
| SAC Fund 2<br>Class USD I-1<br>Solidum ELS<br>SAC Fund 2                                                                                                              | 2024<br>2023<br>2022<br>2021<br>2020<br>2019<br>2018<br>2017<br>2016<br>2015<br>2014<br>2013<br>2011<br>2010<br>2009<br>2008<br>2007<br>2006         | 1.58%<br>1.58%<br>0.53%<br>0.32%<br>0.47%<br>1.75%<br>0.34%<br>0.21%<br>0.33%<br>0.76%<br>0.22%<br>1.21%<br>0.22%<br>1.13%<br>2.10%                   | 1.27% 1.24% -0.31% -0.72% -0.44% 0.35% 0.84% 0.23% 1.55% 0.34% 0.38% 1.07% 0.07% 0.36% 1.28% 0.16% 0.97% 2.14% | 2.21% 1.64% 0.24% 0.94% -0.78% -0.28% 0.43% 0.42% 0.59% 0.24% 0.27% 0.83% 0.20% -8.65% 1.79% 0.42% 0.35% 1.59% | 0.51%<br>1.49%<br>0.02%<br>0.73%<br>0.33%<br>-0.62%<br>0.37%<br>0.30%<br>0.44%<br>0.22%<br>0.18%<br>-0.44%<br>3.25%<br>0.18%<br>-0.69%<br>0.92%           | -0.14%<br>1.55%<br>0.55%<br>0.38%<br>0.43%<br>-1.39%<br>0.68%<br>0.10%<br>-0.10%<br>0.15%<br>0.04%<br>0.51%<br>0.97%<br>0.43%<br>4.07%<br>0.30%<br>0.02%<br>0.82% | 0.81% 1.80% 0.05% 0.54% 0.71% 0.29% 0.47% 0.65% 0.35% 0.06% 0.24% 0.21% 1.09% 0.72% 0.39% 0.59% 1.34% 0.96%                | 1.39%<br>0.67%<br>0.35%<br>0.91%<br>1.04%<br>0.54%<br>0.70%<br>0.45%<br>0.35%<br>0.37%<br>0.92%<br>0.65%<br>1.12%<br>0.22%<br>0.93%<br>0.82%<br>1.45%          | 1.95%<br>1.17%<br>0.36%<br>-0.36%<br>0.91%<br>-0.27%<br>0.44%<br>0.89%<br>0.80%<br>0.75%<br>1.054%<br>0.29%<br>0.31%<br>1.25%<br>0.73%<br>1.40%         | 2.44% 1.28% -7.08% 0.63% 1.39% 1.84% 0.26% -11.7% 1.14% 1.12% 1.26% 1.12% 1.88% -2.98% 1.10% 1.68% -1.20% 1.50%               | 0.88% 1.49% 0.29% 1.01% 0.42% 1.41% -0.77% -1.31% 0.60% -0.69% 0.95% 0.58% -0.72% 0.63% 0.81% 1.17% -0.43% 1.41%       | 1.05% 2.21% 0.87% 0.51% 0.42% -1.04% 0.39% 0.32% 0.12% 0.43% 0.82% 0.28% 0.26% 0.63% -0.13% 1.16%         | 1.02%<br>0.82%<br>0.61%<br>0.40%<br>1.16%<br>0.78%<br>2.18%<br>0.41%<br>0.31%<br>0.12%<br>0.59%<br>1.25%<br>-0.06%<br>0.52%<br>0.76%<br>0.59%<br>1.24%<br>1.98% | 13.65% 17.18% -2.24% 5.62% 5.36% 4.83% -7.56% 7.14% 3.58% 5.10% 9.59% 8.26% -7.66% 16.20% 8.60% 3.51% 1.98% 13.84% 17.41%                                   |
| SAC Fund 2<br>Class USD I-1<br>Solidum ELS<br>SAC Fund 2                                                                                                              | 2024<br>2023<br>2022<br>2021<br>2020<br>2019<br>2018<br>2017<br>2016<br>2015<br>2014<br>2013<br>2011<br>2009<br>2008<br>2007<br>2006                 | 1.58%<br>1.58%<br>0.53%<br>0.32%<br>0.47%<br>0.37%<br>1.75%<br>1.034%<br>0.21%<br>0.31%<br>0.33%<br>0.76%<br>0.22%<br>1.13%<br>2.10%                  | 1.27% 1.24% -0.31% -0.72% -0.44% 0.35% 0.84% 0.23% 1.55% 0.34% 0.38% 1.07% 0.07% 0.36% 1.28% 0.16% 0.97% 2.14% | 2.21% 1.64% 0.24% 0.94% -0.78% -0.28% 0.42% 0.59% 0.24% 0.27% 0.83% 0.20% -8.65% 1.79% 0.42% 0.35% 1.59%       | 0.51% 1.49% 0.02% 0.73% 0.33% -0.62% 0.37% 0.30% 0.44% 0.22% 0.18% -0.18% -0.44% 3.25% 0.18% -0.69% 0.92%                                                 | -0.14%<br>1.55%<br>0.55%<br>0.38%<br>0.43%<br>-1.39%<br>0.68%<br>0.10%<br>-0.10%<br>0.15%<br>0.04%<br>0.51%<br>0.97%<br>0.43%<br>4.07%<br>0.30%<br>0.02%<br>0.82% | 0.81% 1.80% 0.05% 0.54% 0.71% 0.29% 0.47% 0.65% 0.06% 0.24% 0.21% 1.09% 0.72% 0.39% 0.59% 1.34% 0.96%  0.83% 1.82% 0.06%   | 1.39%<br>0.67%<br>0.35%<br>0.55%<br>0.91%<br>1.04%<br>0.54%<br>0.35%<br>0.35%<br>0.37%<br>0.92%<br>0.65%<br>1.12%<br>0.22%<br>0.93%<br>0.82%<br>1.45%          | 1.95%<br>1.17%<br>0.36%<br>-0.36%<br>0.91%<br>-0.27%<br>0.44%<br>0.89%<br>0.80%<br>0.75%<br>1.05%<br>1.05%<br>1.25%<br>0.73%<br>1.40%                   | 2.44% 1.28% -7.08% 0.63% 1.39% 1.84% 0.26% -11.7% 1.14% 1.12% 1.26% 1.12% 1.88% -2.98% 1.10% 1.68% -1.20% 1.50%               | 0.88% 1.49% 0.29% 1.01% 0.42% 1.41% -0.77% -1.31% 0.60% -0.69% 0.95% 0.58% -0.72% 0.63% 0.81% 1.17% -0.43% 1.41%       | 1.05% 2.21% 0.87% 0.51% 0.42% -1.04% 0.39% 0.32% 0.12% 0.28% 0.26% 0.63% -0.13% 1.16%                     | 1.02%<br>0.82%<br>0.61%<br>0.40%<br>1.16%<br>0.78%<br>2.18%<br>0.41%<br>0.31%<br>0.12%<br>0.59%<br>1.25%<br>-0.06%<br>0.52%<br>0.76%<br>0.59%<br>1.24%<br>1.98% | 13.65% 17.18% -2.24% 5.62% 5.36% 4.36% 4.83% -7.56% 7.14% 3.58% 5.10% 9.59% 8.26% 6.620% 8.60% 3.51% 19.98% 13.84% 17.41% -2.04%                            |

Performance of the SAC Fund 2 master portfolio; w/o performance of a recovery fund (USD -2.54%) established for the 2011 events, closed in 2015.

October was marked by Hurricane Milton. The Cat Bond market saw high volatility in pricing with wide bid/ask spreads on regionally exposed risks at the middle of the month. Towards the end of the month, the market calmed down significantly, an indication that the reinsurance industry views Milton as less severe than Hurricane Ian in 2022. As a result, the fund ended October with a positive performance across all currency classes.